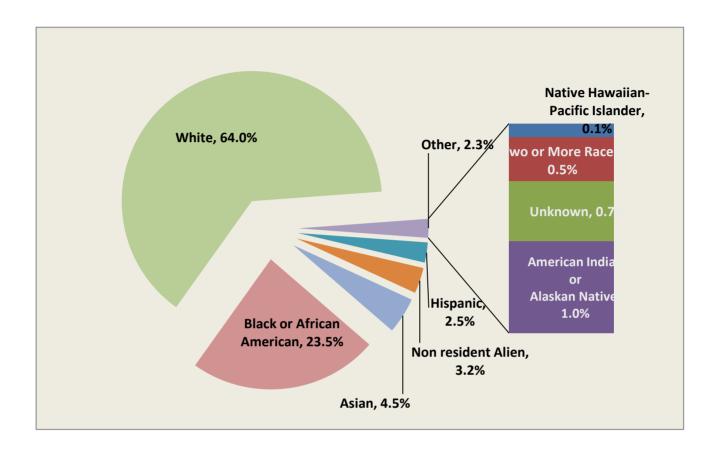

## UAMS All Employees by Race, 2016

as of November 1, 2016

| All Employees                             | Count  | Percentage |
|-------------------------------------------|--------|------------|
| American Indian or Alaskan Native         | 116    | 1.0%       |
| Asian                                     | 516    | 4.5%       |
| Black or African American                 | 2,694  | 23.5%      |
| Hispanic                                  | 286    | 2.5%       |
| Native Hawaiian or Other Pacific Islander | 17     | 0.1%       |
| White                                     | 7,331  | 64.0%      |
| Two or More Races/Some Other Race         | 56     | 0.5%       |
| Non Resident Alien                        | 367    | 3.2%       |
| Unknown                                   | 76     | 0.7%       |
| Grand Total                               | 11,459 | 100.0%     |

Source: Human Resources and Institutional Studies