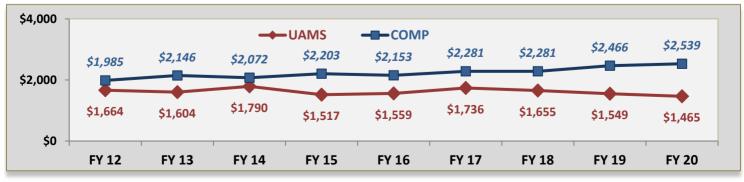

## Student Services Expense per FTE Enrollment, UAMS vs. Comparison Group, FY12 - FY20

Source: UAMS Budget Office and Institutional Research, Policy, and Accreditation, IPEDS 2021 Data Feedback Reports Prepared: January 12, 2022