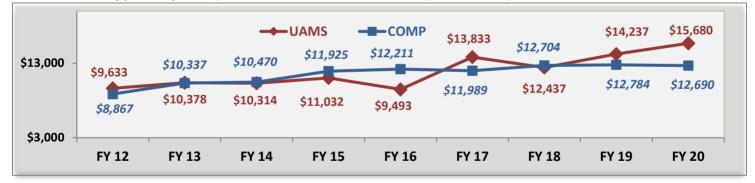

## Academic Support Expense per FTE Enrollment, UAMS vs. Comparison Group, FY12 - FY20