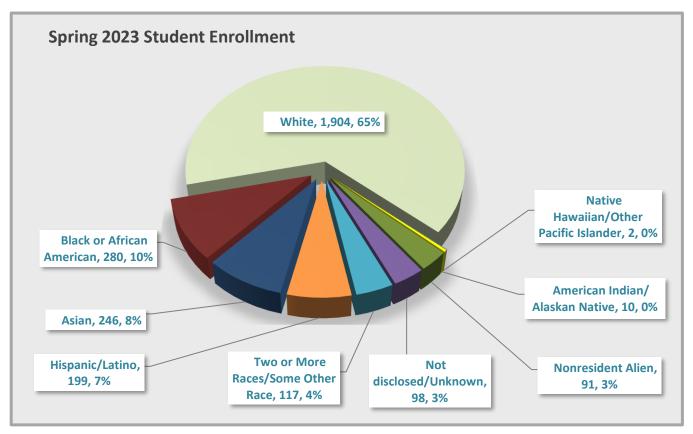

Spring 2023 Student Enrollment by Race/Ethnicity

Spring 2023 Student Enrollment by Race/Ethnicity and Gender

| UAMS Spring 2023 Student Enrollment    | Male (n=877) | Female<br>(n=2,059) | Unknown<br>(n=11) | TOTAL<br>(n=2,947) |
|----------------------------------------|--------------|---------------------|-------------------|--------------------|
| Asian                                  | 91           | 155                 | 0                 | 246                |
| Black or African American              | 68           | 212                 | 0                 | 280                |
| Hispanic/Latino                        | 66           | 133                 | 0                 | 199                |
| American Indian/ Alaskan Native        | 1            | 9                   | 0                 | 10                 |
| White                                  | 532          | 1,363               | 9                 | 1,904              |
| Native Hawaiian/Other Pacific Islander | 1            | 1                   | 0                 | 2                  |
| Nonresident Alien                      | 42           | 48                  | 1                 | 91                 |
| Two or More Races/Some Other Race      | 47           | 70                  | 0                 | 117                |
| Not disclosed/Unknown                  | 29           | 68                  | 1                 | 98                 |
| Total Student Counts                   | 877          | 2,059               | 11                | 2,947              |