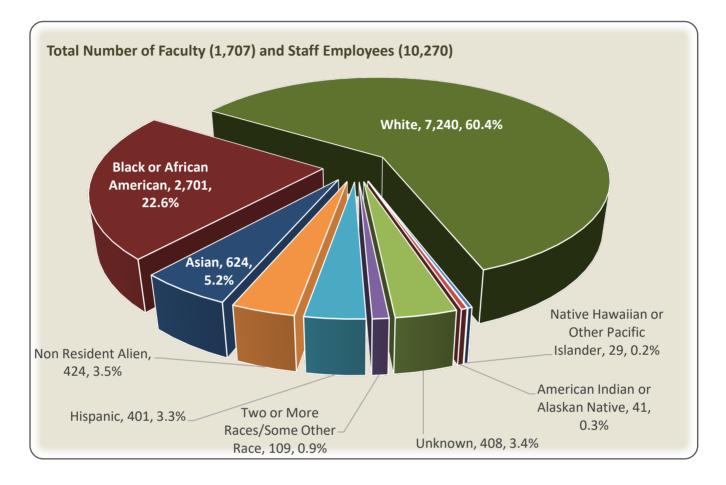

## UAMS Faculty and Staff Employees by Race/Ethnicity, 2022

as of November 1, 2022

| Race/Ethnicity                            | Fac   | Faculty |        | Staff |        | All   |  |
|-------------------------------------------|-------|---------|--------|-------|--------|-------|--|
| American Indian or Alaskan Native         | 2     | 0.1%    | 39     | 0.4%  | 41     | 0.3%  |  |
| Asian                                     | 224   | 13.1%   | 400    | 3.9%  | 624    | 5.2%  |  |
| Black or African American                 | 89    | 5.2%    | 2,612  | 25.4% | 2,701  | 22.6% |  |
| Hispanic                                  | 47    | 2.8%    | 354    | 3.4%  | 401    | 3.3%  |  |
| Native Hawaiian or Other Pacific Islander | 1     | 0.1%    | 28     | 0.3%  | 29     | 0.2%  |  |
| White                                     | 1,136 | 66.5%   | 6,104  | 59.4% | 7,240  | 60.4% |  |
| Two or More Races/Some Other Race         | 13    | 0.8%    | 96     | 0.9%  | 109    | 0.9%  |  |
| Non Resident Alien                        | 135   | 7.9%    | 289    | 2.8%  | 424    | 3.5%  |  |
| Unknown                                   | 60    | 3.5%    | 348    | 3.4%  | 408    | 3.4%  |  |
| Grand Total                               | 1,707 | 100%    | 10,270 | 100%  | 11,977 | 100%  |  |