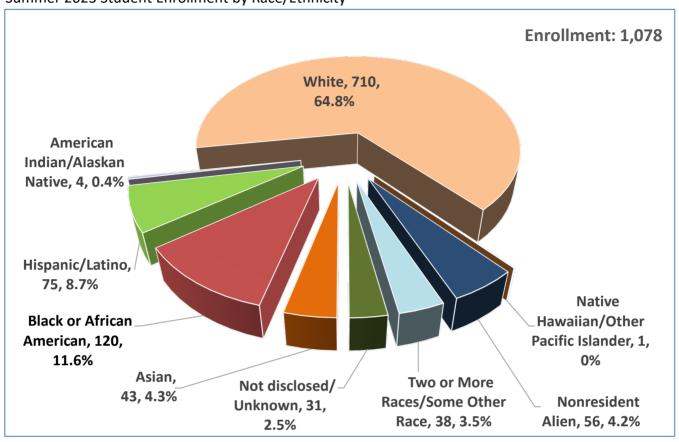

## University of Arkansas for Medical Sciences Summer 2023 Student Enrollment (as of June 6, 2023)

Summer 2023 Student Enrollment by Race/Ethnicity

Summer 2023 Student Enrollment by Race/Ethnicity and Gender

| UAMS Summer 2023 Student Enrollment    | Male<br>(n=281) | Female<br>(n=795) | Unknown<br>(n=2) | TOTAL<br>(n=1,078) |
|----------------------------------------|-----------------|-------------------|------------------|--------------------|
| Asian                                  | 12              | 31                | 0                | 43                 |
| Black or African American              | 29              | 91                | 0                | 120                |
| Hispanic/Latino                        | 22              | 53                | 0                | 75                 |
| American Indian/Alaskan Native         | 0               | 4                 | 0                | 4                  |
| White                                  | 163             | 545               | 2                | 710                |
| Native Hawaiian/Other Pacific Islander | 0               | 1                 | 0                | 1                  |
| Nonresident Alien                      | 27              | 29                | 0                | 56                 |
| Two or More Races/Some Other Race      | 19              | 19                | 0                | 38                 |
| Not disclosed/Unknown                  | 9               | 22                | 0                | 31                 |
| Total Student Counts                   | 281             | 795               | 2                | 1,078              |